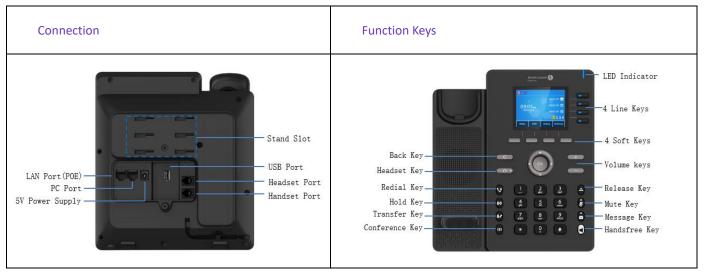

## 2. Configuring account

Users can configure account via phone UI or WEB UI. WEB UI example.

- Step 1: Pressing "OK" key to view the IP address
- Step 2: Entering https://IP address on the browser. Login with "admin" and password "123456"
- **Step 3**: Configuring account as below