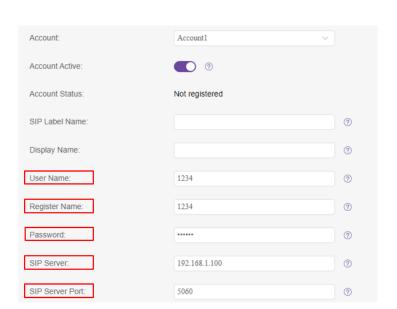

## 2. Configuring account

Users can configure account via phone UI or WEB UI. WEB UI example.

- Step 1: Pressing "OK" key to view the IP address
- Step 2: Entering https://IP address on the browser. Login with "admin" and password "123456"
- **Step 3**: Configuring account as below

Note: Marked items are mandatory. Please contact service provider for detail.

**Step 4**: Account status shows "Registered" when the SIP account is registered successfully.