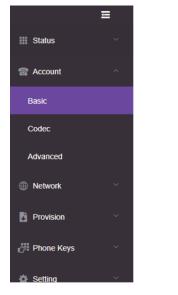

## 2. Configuring account

Users can configure account via phone UI or WEB UI. WEB UI example.

- Step 1: Pressing "OK" key to view the IP address
- Step 2: Entering https://IP address on the browser. Login with "admin" and password "123456"
- **Step 3**: Configuring account as below